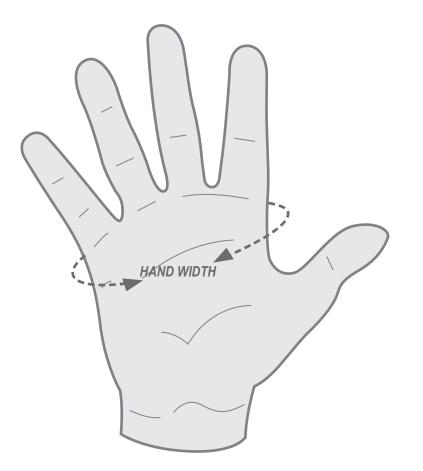

## **MENS SIZING CHART**

| HAND SIZE              | SMALL | MEDIUM | LARGE | XLARGE  | XXLARGE | XXXLARGE |
|------------------------|-------|--------|-------|---------|---------|----------|
| (All Sizing in Inches) |       |        |       |         |         |          |
| HAND CIRCUMFERENCE     | 7-7.5 | 8-8.5  | 9-9.5 | 10-10.5 | 11-11.5 | 12-12.5  |

MEASURE YOUR DOMINANT HAND AROUND THE FULLEST PART OF THE HAND, EXCLUDING THUMB.