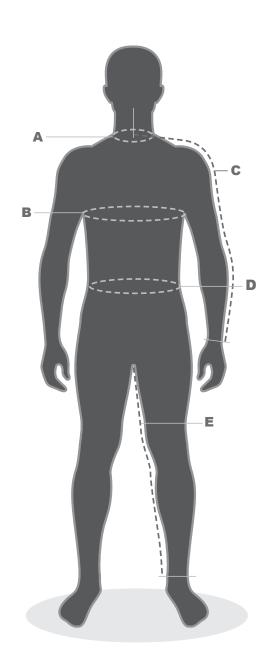

### **HOW TO MEASURE**

#### A. NECK

Measure around base of neck

### B. CHEST

Measure around the largest part of your chest

#### C. SLEEVE

Measure from the center back of neck, along the length of your arm and down to your wrist

#### D. WAIST

Measure from the center back of neck, along the length of your arm and down to your wrist

#### E. INSEAM

Measure from the base of the crotch, along the inside of leg and down to your ankle