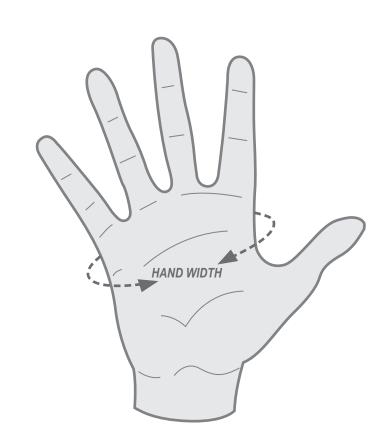

## WOMEN'S SIZING CHART

| HAND SIZE              | XSMALL | SMALL | MEDIUM | LARGE | XLARGE | XXLARGE |
|------------------------|--------|-------|--------|-------|--------|---------|
| (All Sizing in Inches) |        |       |        |       |        |         |
| HAND CIRCUMFERENCE     | 5.5-6  | 6.5-7 | 7.5-8  | 8.5-9 | 9.5-10 | 10.5-11 |

MEASURE YOUR DOMINANT HAND AROUND THE FULLEST PART OF THE HAND, EXCLUDING THUMB.