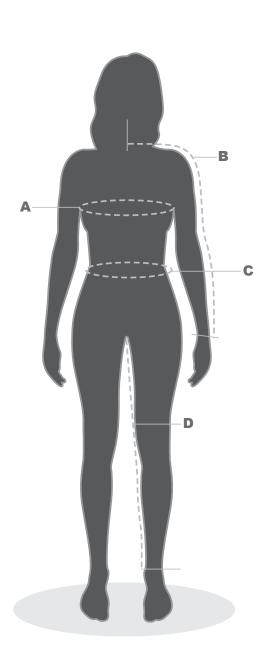

## **HOW TO MEASURE**

#### A. CHEST

Measure around the largest part of your chest

### **B. SLEEVE**

Measure from the center back of neck, along the length of your arm and down to your wrist

### C. WAIST

Measure from the center back of neck, along the length of your arm and down to your wrist

### D. INSEAM

Measure from the base of the crotch, along the inside of leg and down to your ankle